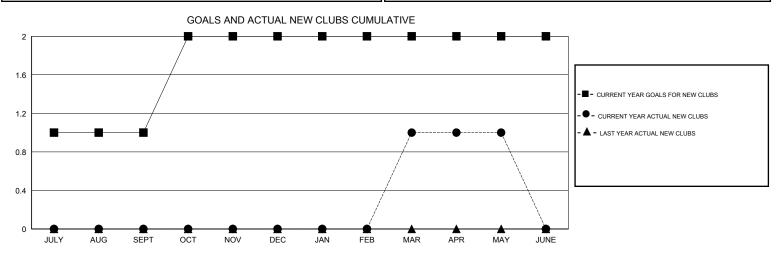

## LOCATION AUSTRALIA

GMT CA 7

|                       |                  | Clubs     |                  |                  | Members               |                    |                                     |                    |                  |
|-----------------------|------------------|-----------|------------------|------------------|-----------------------|--------------------|-------------------------------------|--------------------|------------------|
| RESULTS FOR 2014-2015 |                  |           |                  |                  | RESULTS FOR 2014-2015 |                    |                                     |                    |                  |
| QUARTER               | NEW CLUB<br>GOAL | NEW CLUBS | DROPPED<br>CLUBS | NET<br>GAIN/LOSS | QUARTER               | NEW MEMBER<br>GOAL | CHARTER AND<br>NEW MEMBERS<br>ADDED | DROPPED<br>MEMBERS | NET<br>GAIN/LOSS |
| JULY/AUG/SEPT         | 1                | 0         | 1                | -1               | JULY/AUG/SEPT         | 38                 | 70                                  | 49                 | 21               |
| OCT/NOV/DEC           | 1                | 0         | 1                | -1               | OCT/NOV/DEC           | 8                  | 87                                  | 73                 | 14               |
| JAN/FEB/MAR           | 0                | 1         | 0                | 1                | JAN/FEB/MAR           | 5                  | 69                                  | 80                 | -11              |
| APR/MAY/JUNE          | 0                | 0         | 0                | 0                | APR/MAY/JUNE          | 10                 | 59                                  | 70                 | -11              |