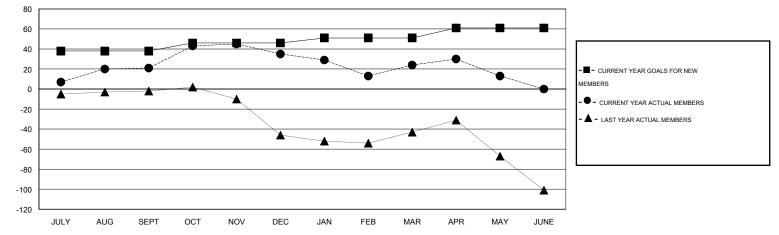

## LOCATION AUSTRALIA

GMT CA 7

|                       |                  | Clubs     |                  |                  | Members               |                    |                                     |                    |                  |
|-----------------------|------------------|-----------|------------------|------------------|-----------------------|--------------------|-------------------------------------|--------------------|------------------|
| RESULTS FOR 2014-2015 |                  |           |                  |                  | RESULTS FOR 2014-2015 |                    |                                     |                    |                  |
| QUARTER               | NEW CLUB<br>GOAL | NEW CLUBS | DROPPED<br>CLUBS | NET<br>GAIN/LOSS | QUARTER               | NEW MEMBER<br>GOAL | CHARTER AND<br>NEW MEMBERS<br>ADDED | DROPPED<br>MEMBERS | NET<br>GAIN/LOSS |
| JULY/AUG/SEPT         | 1                | 0         | 1                | -1               | JULY/AUG/SEPT         | 38                 | 70                                  | 49                 | 21               |
| OCT/NOV/DEC           | 1                | 0         | 1                | -1               | OCT/NOV/DEC           | 8                  | 87                                  | 73                 | 14               |
| JAN/FEB/MAR           | 0                | 1         | 0                | 1                | JAN/FEB/MAR           | 5                  | 69                                  | 80                 | -11              |
| APR/MAY/JUNE          | 0                | 0         | 0                | 0                | APR/MAY/JUNE          | 10                 | 59                                  | 70                 | -11              |